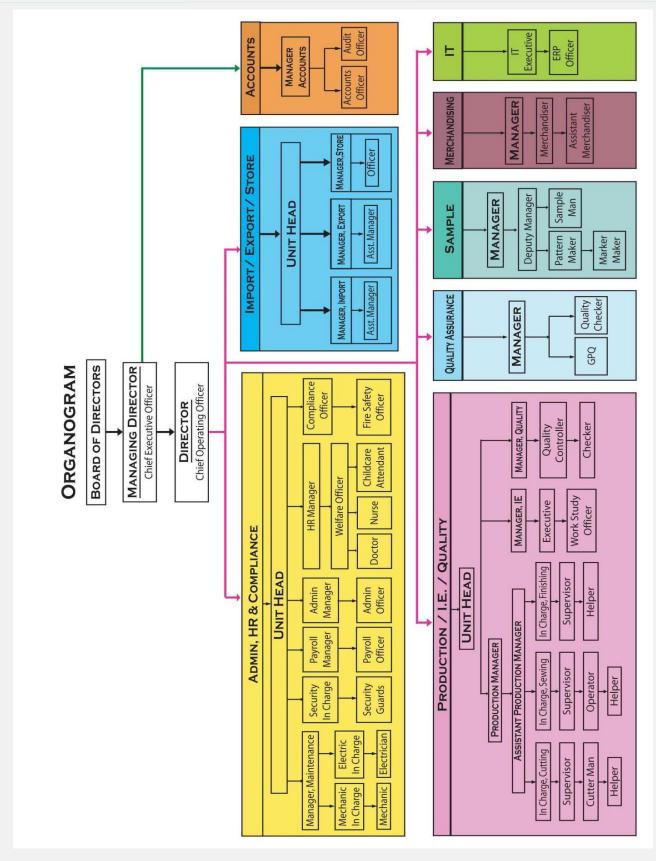

0.20 km | 2 Minutes  |
| 3. | Police Station  | 4 | 0.50 km | 5 Minutes  |
| 4. | Railway Station |   | 6.00 km | 20 Minutes |
| 5. | Bus Stand       |   | 0.25 km | 2 Minutes  |



# Our Factory Building:

1. Building Type : 8 storied structures designed & built as industrial building.

2. Premises : Rented

3. Total Floor Area : 12,500 sq. ft.

4. Number of Floor : 1 (One).

## 2<sup>nd</sup> Floor:

Creech, Infirmary, Security Section, Fire Safety Section, Generator Room, Fire Hydrant Room, Compressor Room, Boiler Room & Finished Goods Store.





2<sup>nd</sup>Floor: Sewing Department, Finishing Department, Cutting Department, and Store Depart.

Roof Top: Dining Area, Prayer Area & Open Roof (66%open). All departments are included in one floor.



#### **Factory Floor Layout:**











### **Our Customers:**







# COTTON:ON







**UROLY** 

Zovanna

LRJ Fashion







Yasin Readymade

Lamia Readymade







# **Banking Information:**





**Dutch Bangla** Bank Mirpur-1, Dhaka-1216. Bangladesh. www.dutchban glabank.com



田 Bank Asia

**Bank Asia Limited** Mirpur-1 Branch Dhaka-1216, Bangladesh. www.bankasiabd.com



Islami Bank
Bangladesh Limited

Islami Bank Bangladesh Mirpur-1, Dhaka-1216. Bangladesh. www.islamiban kbd.com

## **Export Countries:**



| SAUDI ARABIA |          |
|--------------|----------|
| OMAN         | <b>米</b> |
| BAHRAIN      |          |
| PHILLIPINES  | *        |
| QATAR        |          |
| DUBAI        |          |



# **Machinery in Plant:**









**JBL** 



**SHENG** 



**JUSUN** 



## **List of Sewing Machines:**

| Machi