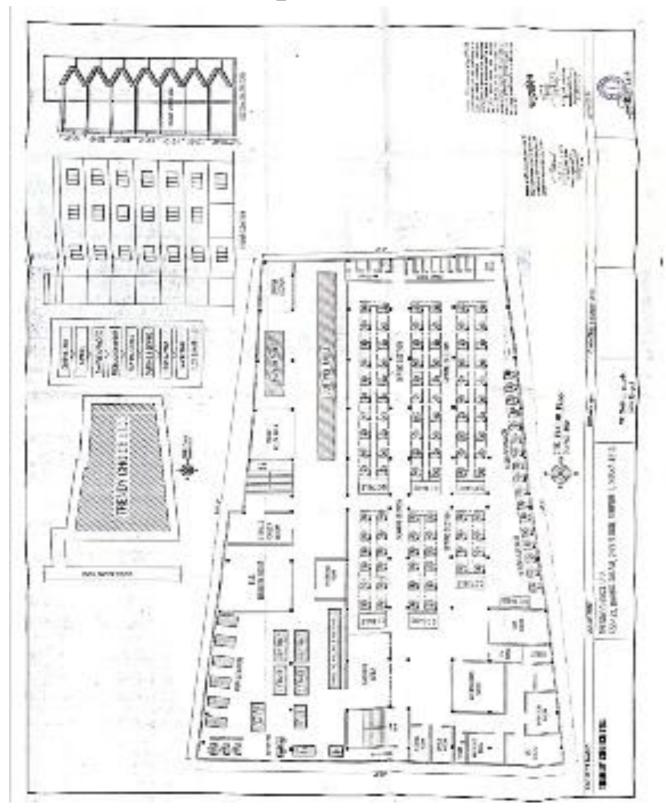

+ | 0.20 km | 2 Minutes  |
| 3. | Police Station  | 4 | 0.50 km | 5 Minutes  |
| 4. | Railway Station |   | 6.00 km | 20 Minutes |
| 5. | Bus Stand       |   | 0.25 km | 2 Minutes  |



# Our Factory Building:

1. Building Type : 8 storied structures designed & built as industrial building.

2. Premises : Rented

3. Total Floor Area : 12,500 sq. ft.

4. Number of Floor : 1 (One).

## 2<sup>nd</sup> Floor:

Creech, Infirmary, Security Section, Fire Safety Section, Generator Room, Fire Hydrant Room, Compressor Room, Boiler Room & Finished Goods Store.





2<sup>nd</sup>Floor: Sewing Department, Finishing Department, Cutting Department, and Store Depart.

Roof Top: Dining Area, Prayer Area & Open Roof (66%open). All departments are included in one floor.



#### **Factory Floor Layout:**











### **Our Customers:**







# COTTON:ON







**UROLY** 

Zovanna

LRJ Fashion







Yasin Readymade

Lamia Readymade







# **Banking Information:**





**Dutch Bangla** Bank Mirpur-1, Dhaka-1216. Bangladesh. www.dutchban glabank.com



田 Bank Asia

**Bank Asia Limited** Mirpur-1 Branch Dhaka-1216, Bangladesh. www.bankasiabd.com



Islami Bank
Bangladesh Limited

Islami Bank Bangladesh Mirpur-1, Dhaka-1216. Bangladesh. www.islamiban kbd.com

## **Export Countries:**



| SAUDI ARABIA |          |
|--------------|----------|
| OMAN         | <b>米</b> |
| BAHRAIN      |          |
| PHILLIPINES  | *        |
| QATAR        |          |
| DUBAI        |          |



# **Machinery in Plant:**









**JBL** 



**SHENG** 



**JUSUN** 



## **List of Sewing Machines:**

| M