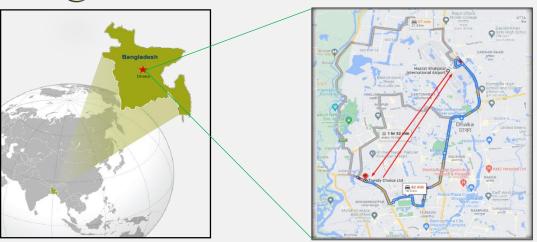

## **Trendy Choice Limited**

122/ 123, Darussalam, Mirpur Road Mirpur-1, Dhaka-1216.

Web:www.trendychoiceltd.com

Location:

Located in the heart of Darussalam, Kallyanpur of Dhaka.

Airport to Trendy Choice Limited factory 8.5 KM.

#### **Important Establishments:**

| 1. | Fire Station    | 1 | 0.20 km | 2 Minutes  |
|----|-----------------|---|---------|------------|
| 2. | Hospital        | + | 0.20 km | 2 Minutes  |
| 3. | Police Station  | 4 | 0.50 km | 5 Minutes  |
| 4. | Railway Station |   | 6.00 km | 20 Minutes |
| 5. | Bus Stand       |   | 0.25 km | 2 Minutes  |